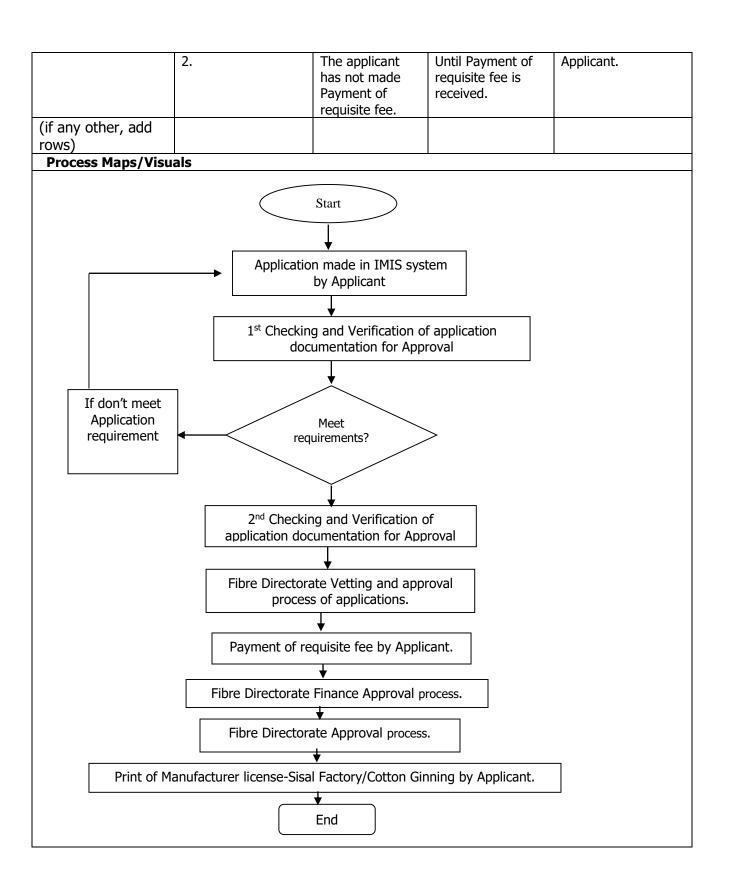

|                                                    | A I                                                                          |                                                   |                                             |                                                   |                                      |
|----------------------------------------------------|------------------------------------------------------------------------------|---------------------------------------------------|---------------------------------------------|---------------------------------------------------|--------------------------------------|
|                                                    |                                                                              |                                                   |                                             |                                                   |                                      |
| Republic of Kenya                                  |                                                                              |                                                   |                                             | F F F Our Cropy, Our Wealth                       |                                      |
| Institution/Organization Name:                     |                                                                              |                                                   |                                             | AFA – Fibre Crops Directorate                     |                                      |
| Affiliations; Ministry / Department/ County/Parent |                                                                              |                                                   |                                             | Ministry of Agriculture, Livestock, Fisheries and |                                      |
| Company:                                           |                                                                              |                                                   |                                             | Coperatives - State Dept of Agric & Research      |                                      |
| Economic Sector Alignment:                         |                                                                              |                                                   |                                             | Agriculture                                       |                                      |
| Big 4 Alignment:                                   |                                                                              |                                                   |                                             | Manufacturing                                     |                                      |
| Accounting Officer:                                |                                                                              |                                                   |                                             | Kello Harsama - Director General-AFA              |                                      |
| Period: F                                          | Υ                                                                            | D                                                 | D                                           | 2021/2022                                         |                                      |
| Process Documentation                              |                                                                              |                                                   |                                             | Fibre Crops Manufacturer license-Renewal          |                                      |
| Service Name                                       |                                                                              |                                                   |                                             | Issuance of Sisal Factory License and Cotton      |                                      |
| Brief Description  Document Purpose/Service        |                                                                              |                                                   |                                             | Ginning License                                   |                                      |
| Document Control:                                  |                                                                              |                                                   |                                             | Fibre - 14                                        |                                      |
| Change Record/ Version Number                      |                                                                              |                                                   |                                             |                                                   |                                      |
| Process Owner:                                     |                                                                              |                                                   |                                             | DD – Regulation & Compliance                      |                                      |
| Name and Position                                  |                                                                              |                                                   | 2. Assistant Director – Regulations &       |                                                   |                                      |
| Duagas Davieway (a)                                |                                                                              |                                                   | Compliance  1. Director – Fibre Directorate |                                                   |                                      |
| Process Reviewer (s) Name and Position             |                                                                              |                                                   | Director General                            |                                                   |                                      |
| Name and                                           | POSITION                                                                     | CTED                                              | C/ELOW/CEOUEN                               |                                                   | aı                                   |
| I                                                  |                                                                              | SIEP                                              | S/FLOW/SEQUEN                               | ICE                                               |                                      |
| Step                                               | Event/Act                                                                    | ivity/Action                                      |                                             | Time/ No. Of<br>Days                              | Actor                                |
| 1.                                                 |                                                                              | Application made in IMIS system and submission of |                                             |                                                   | Applicant                            |
| <u> </u>                                           |                                                                              | d documents.                                      | diantina un accionad                        | 2                                                 | Chapting and                         |
| 2.                                                 | 1 <sup>st</sup> Checking and Verification of application required documents. |                                                   |                                             | 2                                                 | Checking and<br>Verification Officer |
| 3.                                                 | 2 <sup>nd</sup> Checking and Verification of application required documents. |                                                   |                                             | 2                                                 | FCD Compliance<br>Officer            |
| 4.                                                 | Fibre Directorate Vetting and approval process of applications.              |                                                   |                                             | 14                                                | FCD Licensing Vetting Committee.     |
| 5.                                                 | Applicant to make Payment of requisite fee                                   |                                                   |                                             | 1                                                 | Applicant                            |
| 6.                                                 | Fibre Directorate Finance Approval process.                                  |                                                   |                                             | 1                                                 | FCD Finance                          |
| 7.                                                 | Fibre Directorate Approval process.                                          |                                                   |                                             | 3                                                 | FCD Head of<br>Directorate           |
| 8.                                                 | Print of Certificate of Registration for dealer category applied for.        |                                                   |                                             | 1                                                 | Applicant                            |
| 9.                                                 |                                                                              |                                                   |                                             |                                                   |                                      |
| 10.                                                |                                                                              |                                                   |                                             |                                                   |                                      |
|                                                    | as necessary                                                                 | )                                                 |                                             | <u> </u>                                          |                                      |
| (, tau 1044                                        | as necessary                                                                 | /                                                 |                                             |                                                   |                                      |
|                                                    |                                                                              | EXCEPTION                                         | S TO THE NORMA                              | AL FLOWS                                          |                                      |
| Title                                              |                                                                              | No.                                               | Description                                 | Time                                              | Actor                                |
| Fibre Crops                                        |                                                                              | 1.                                                | The applicant                               | 30                                                | Applicant.                           |
| Manufacturer license-<br>New                       |                                                                              |                                                   | has not<br>submitted valid<br>required      |                                                   |                                      |
|                                                    |                                                                              |                                                   | documentation.                              |                                                   |                                      |